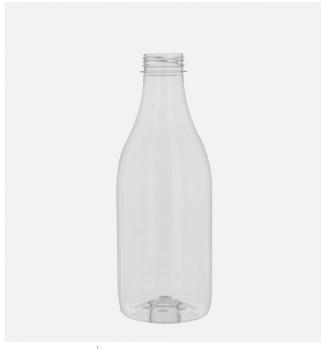

### **General** info

Item no. (SKU):

Family / Range: Milk
Capacity: 1000ml
Neck: 38mm 3-Start

Weight: 27
Shape: Round
Material: PET

Colour: All Colours Available

Print Areas: N/A
Country of Origin: Lithuania