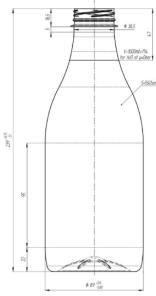

### **General** info

Item no. (SKU):

Family / Range: Milk
Capacity: 1000ml
Neck: 38mm 3-Start

Weight: 27
Shape: Round
Material: PET

Colour: All Colours Available

Print Areas: N/A
Country of Origin: Lithuania